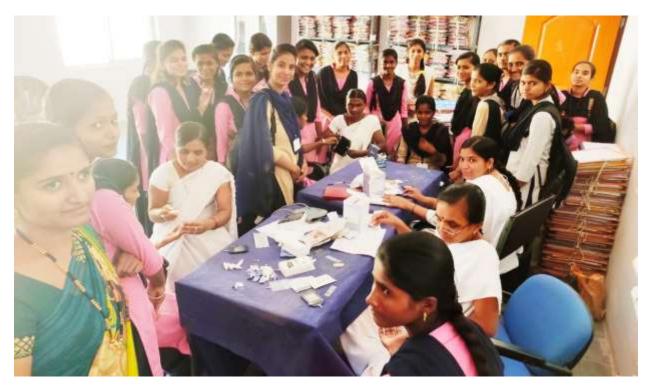

## **BP Sugar Checkup Camp**

Youth Resd Cross Unit and Community Health Centre Chadchan Jointly Organized BP Sugar Checkup Camp at our College.

Youth Red Cross Day

Shri Sangameshwar Arts & Commerce College, Chadchan Youth Red cross Unit got First prize for Highest Blood Donour of Vijayapura District, Awarded by Karnataka State Health Department Vijayapura