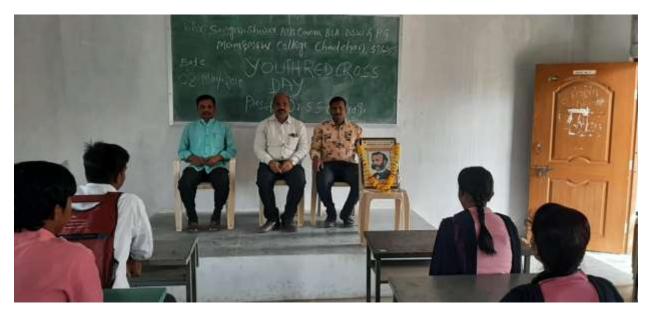

## **BP Sugar Checkup Camp**

Youth Resd Cross Unit and Community Health Centre Chadchan Jointly Organized BP Sugar Checkup Camp at our College.

Youth Red Cross Day

Shri Sangameshwar Arts & Commerce College, Chadchan Youth Red cross Unit got First prize for Highest Blood Donour of Vijayapura District, Awarded by Karnataka State Health Department Vijayapura