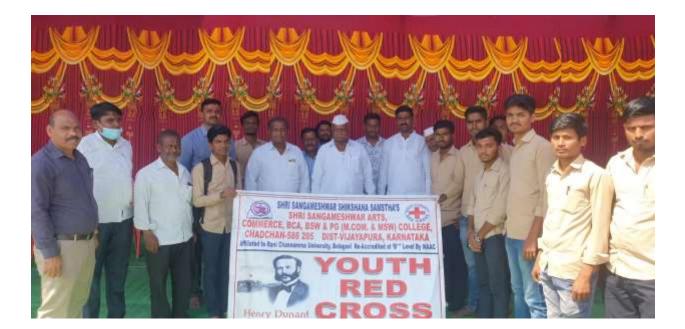

## **BP Sugar Checkup Camp**

Youth Resd Cross Unit and Community Health Centre Chadchan Jointly Organized BP Sugar Checkup Camp at our College.

Youth Red Cross Day

Shri Sangameshwar Arts & Commerce College, Chadchan Youth Red cross Unit got First prize for Highest Blood Donour of Vijayapura District, Awarded by Karnataka State Health Department Vijayapura

Shri Sangameshwar Arts & Commerce College, Chadchan Youth Red Cross Unit and Community Health Centre Chadchan Jointly Organized Medical awareness Programme at Shri Sangameshwar Cattle air at Chadchan

Shri Sangameshwar Arts & Commerce College, Chadchan Youth Red Cross Unit Sukanya Samruddi Yojana Awareness Programme at our College