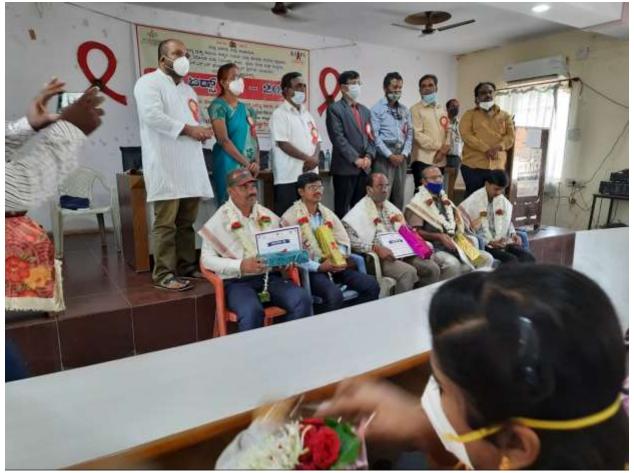

## **BP Sugar Checkup Camp**

Youth Resd Cross Unit and Community Health Centre Chadchan Jointly Organized BP Sugar Checkup Camp at our College.

Youth Red Cross Day

Shri Sangameshwar Arts & Commerce College, Chadchan Youth Red cross Unit got First prize for Highest Blood Donour of Vijayapura District, Awarded by Karnataka State Health Department Vijayapura